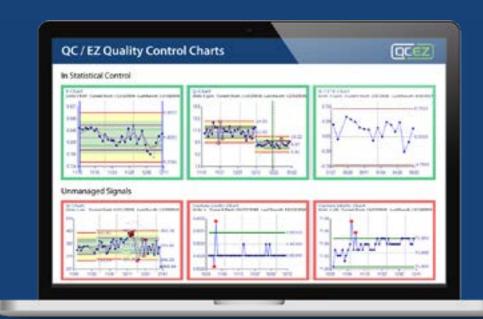

#### **COMREHENSIVE CHARTING**

- I-Charts
- MR-Charts
- Q-Charts
- EWMA or Run Rule Strategy
- Q-Q Plot | Histogram
- Custom Defined Limits Percentile Charts
- EPA 0.75R Charts
- Z-Score Charts
- Pretreated Control Charts